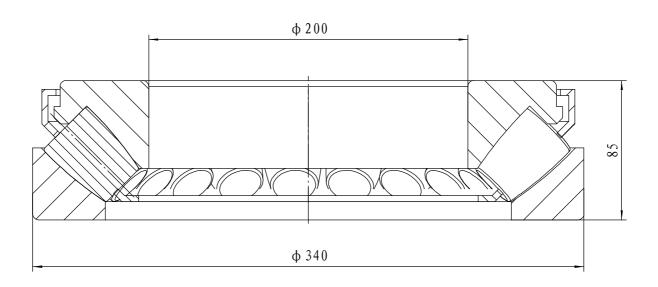

- 1 rated load: Cr= 1860 kN; Cor= 5500 kN
- 2 Heat treatment according to the current standards

| 07     | cage         |  |     |  | brass                     |                                                                                                                                                                                                           |  |      |    |
|--------|--------------|--|-----|--|---------------------------|-----------------------------------------------------------------------------------------------------------------------------------------------------------------------------------------------------------|--|------|----|
| 04     | roller       |  |     |  | steel GCr15-GB/T18254     |                                                                                                                                                                                                           |  |      |    |
| 02     | shaft washer |  |     |  | steel GCr15SiMn-GB/T18254 |                                                                                                                                                                                                           |  |      |    |
| 01     | house washer |  |     |  | steel GCr15SiMn-GB/T18254 |                                                                                                                                                                                                           |  |      |    |
| serial | Name         |  | Qty |  | Material Material         | weight                                                                                                                                                                                                    |  | 29.5 | KG |
|        |              |  |     |  | Thrust roller bearing     | 29340 E  Add: D1805, No. 3 Lianmeng road, Luoyang, Henan, China. Postal: 471003 Phone: +86-379-68611678 Fax: +86-379-68611679 E-mail: salesMjcb-bearing.com  Luoyang Jiecheng Bearing Technology Co., Ltd |  |      |    |